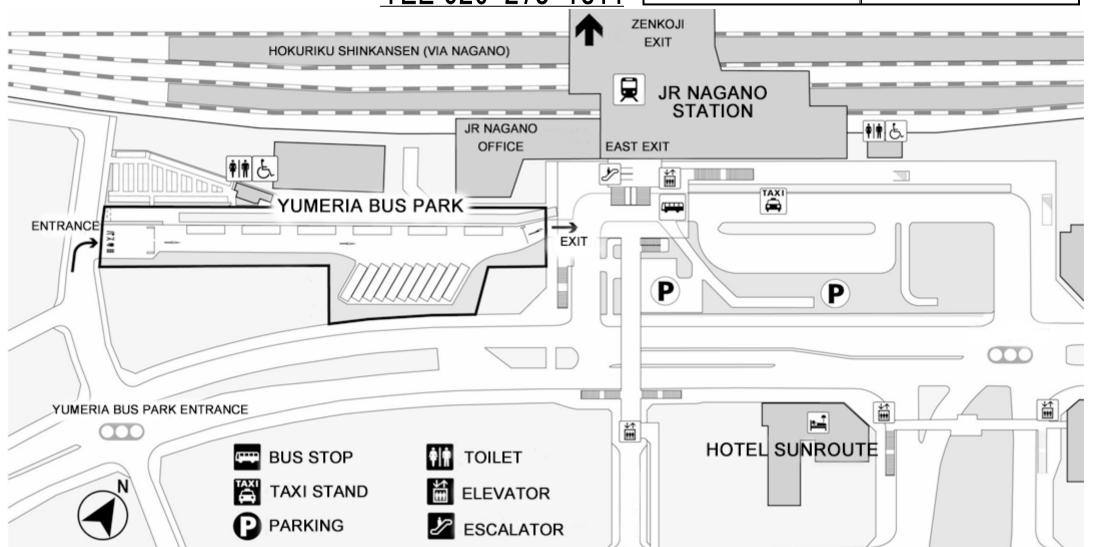

## FREE SHUTTLE BUS RESERVATION

- ◆Please wait at Nagano St, East Exit 「Yumeria Bus Park」.
- ◆Traveling time between Nagano St. and the hotel is about 30 minutes.
- ◆Please note that traveling time may vary depending on traffic conditions.
- ◆A reservation is required in order to ride the bus.

TEL 026-278-1811

| Departures from Nagano<br>Station (East Exit) | Departures<br>from the hotel |
|-----------------------------------------------|------------------------------|
| 9:20                                          | 8:50                         |
| 10:30                                         | 9:50                         |
| 15:00                                         | 14:30                        |
| 16:00                                         | 15:30                        |