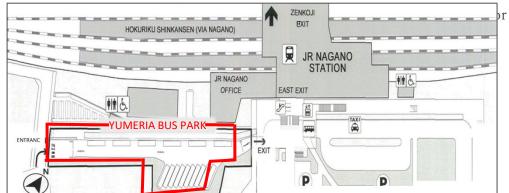

- ·From Nagano Station, Please wait at "Yumeria Bus Park" (East Exit).
- From the hotel, Please wait at the main entrance.
- •Boarding is first-come, first-served; reservation is not available.
- · Seats are limited; you may not be able to board if full.
- Departure and arrival times may be delayed according to the traffic conditions.

Yumeria Bus Park (East Exit)

r inquiries, please contact us by email.

HC1Q8@accor.com

MERCURE

HOTELS & RESORTS

NAGANO MATSUSHIRO RESORT & SPA