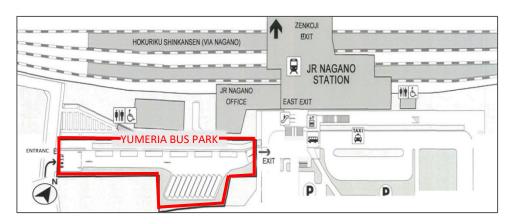

- ·From Nagano Station, Please wait at "Yumeria Bus Park" (East Exit).
- From the hotel, Please wait at the main entrance.
- •Boarding is first-come, first-served; reservation is not available.
- · Seats are limited; you may not be able to board if full.
- •DEP and ARR times may be delayed according to the traffic conditions.
- For inquiries, please contact us by email. <u>HC1Q8@accor.com</u>

## Yumeria Bus Park (East Exit)

MERCURE
HOTELS & RESORTS

NAGANO MATSUSHIRO RESORT & SPA